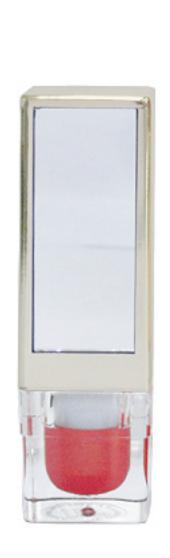

## L789-1

SIZE  $22.7 \text{mm} \times 22.7 \text{mm} \times 72.5 \text{mm}$ 

**CAPACITY** Cup: 12.1mm / 12.7mm (3.5g)

MATERIAL Cap / Band: ABS | Base: PMMA

**SIZE** 22.0 mm  $\times$  22.0 mm  $\times$  72.0 mm