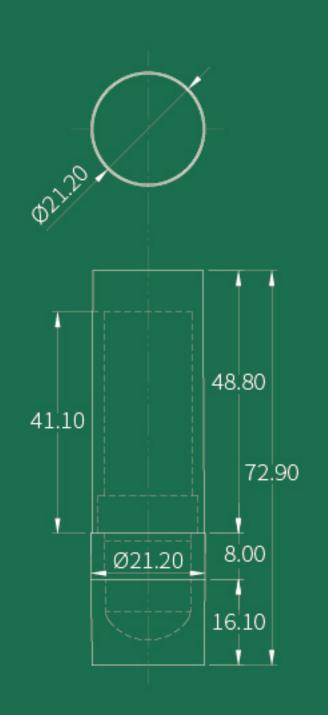

## L2292-2

**SIZE** \$\phi 22.20mm \times 72.90mm

**CAPACITY** Cup: 12.1mm / 12.7mm (3.5g)