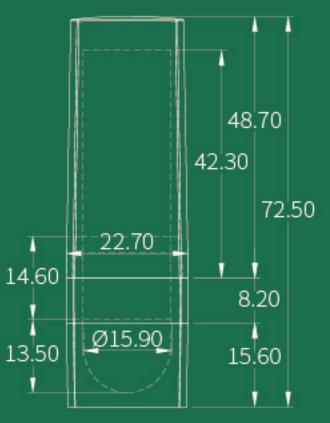

## L789-1

SIZE  $22.7 \text{mm} \times 22.7 \text{mm} \times 72.5 \text{mm}$ 

**CAPACITY** Cup: 12.1mm / 12.7mm (3.5g)

MATERIAL Cap / Band: ABS | Base: PMMA

**SIZE** 22.0 mm  $\times$  22.0 mm  $\times$  72.0 mm