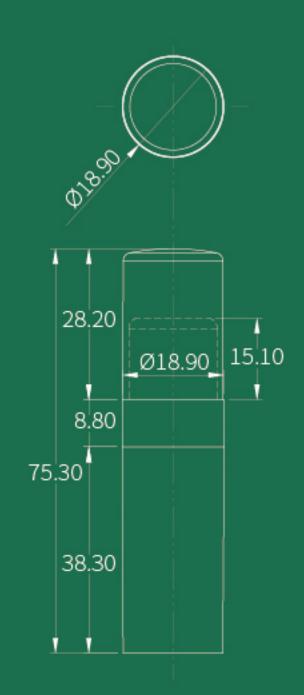

MATERIAL Cap&Base : ABS

SIZE  $\phi$ 18.9mm  $\times$  75.3mm

**CAPACITY** Cup: 12.1/12.7mm (3.5g)

MATERIAL ABS+SAN

**SIZE**  $19.85 \text{mm} \times 19.85 \text{mm} \times 74.20 \text{mm}$ 

**CAPACITY** Cup: 12.1/12.7mm (3.5g)