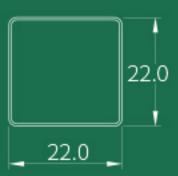

## L789-1

SIZE  $22.7 \text{mm} \times 22.7 \text{mm} \times 72.5 \text{mm}$ 

**CAPACITY** Cup: 12.1mm / 12.7mm (3.5g)

MATERIAL Cap / Band: ABS | Base: PMMA

**SIZE** 22.0 mm  $\times$  22.0 mm  $\times$  72.0 mm