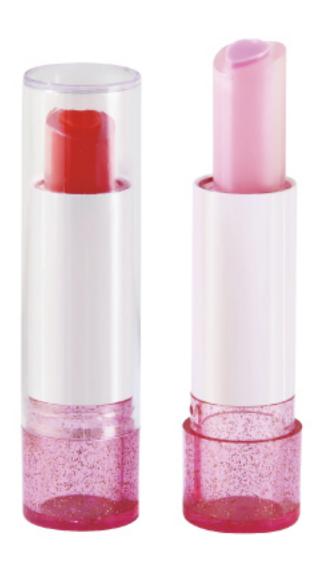

## L019-1

**SIZE** φ18mm × 92.85mm

CAPACITY Cup: 10.0mm

MATERIAL Sleeve: Aluminum / Cap&Base: ABS+AS

**SIZE** \$19.40mm × 74.5mm

**CAPACITY** Cup: 12.1/12.7mm (3.5g)