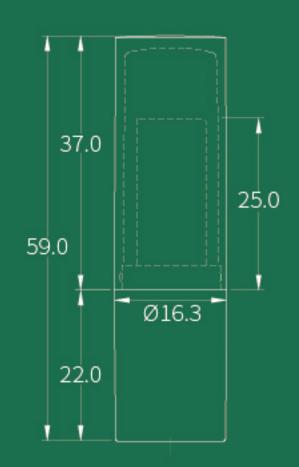

## L130P

SIZE  $\phi$ 19.5mm  $\times$  74.33mm

**CAPACITY** Cup: 12.1/12.7mm (3.5g)

SIZE  $\phi$ 20.35mm  $\times$  75.30mm

**CAPACITY** Cup: 12.1/12.7mm (3.5g)

SIZE  $\phi$ 16.3mm  $\times$  59.0mm

CAPACITY Cup: 9mm