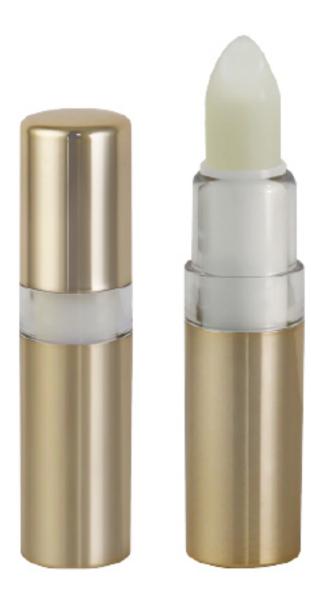

## L130P

SIZE  $\phi$ 19.5mm  $\times$  74.33mm

**CAPACITY** Cup: 12.1/12.7mm (3.5g)

SIZE  $\phi$ 20.35mm  $\times$  75.30mm

**CAPACITY** Cup: 12.1/12.7mm (3.5g)

SIZE  $\phi$ 16.3mm  $\times$  59.0mm

CAPACITY Cup: 9mm