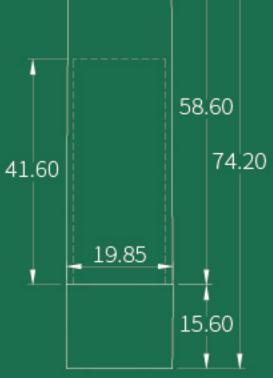

MATERIAL Cap&Base : ABS

SIZE  $\phi$ 18.9mm  $\times$  75.3mm

**CAPACITY** Cup: 12.1/12.7mm (3.5g)

MATERIAL ABS+SAN

**SIZE**  $19.85 \text{mm} \times 19.85 \text{mm} \times 74.20 \text{mm}$ 

**CAPACITY** Cup: 12.1/12.7mm (3.5g)

#### **L332AL**

**SIZE**  $19.85 \text{mm} \times 19.85 \text{mm} \times 74.20 \text{mm}$ 

**CAPACITY** Cup: 12.1/12.7mm (3.5g)

MATERIAL Cap & Base: PS | Sleeve: Aluminum

SIZE  $20.2 \text{mm} \times 20.2 \text{mm} \times 73.3 \text{mm}$ 