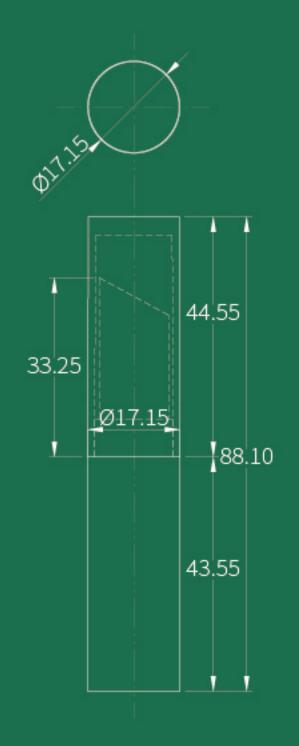

## LM180

**SIZE** \$417.15mm \times 88.10mm

CAPACITY Cup:11.7 mm

MATERIAL Cap: AS / Base: ABS