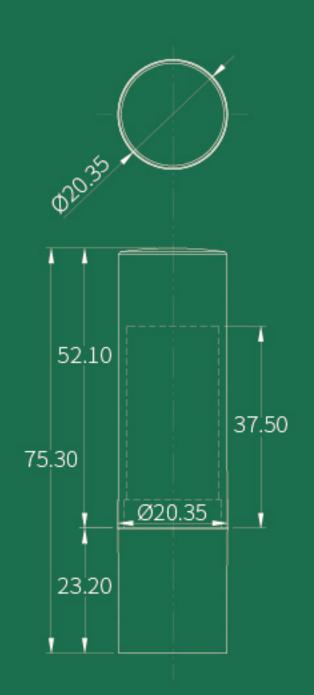

## L130P

SIZE  $\phi$ 19.5mm  $\times$  74.33mm

**CAPACITY** Cup: 12.1/12.7mm (3.5g)

SIZE  $\phi$ 20.35mm  $\times$  75.30mm

**CAPACITY** Cup: 12.1/12.7mm (3.5g)

SIZE  $\phi$ 16.3mm  $\times$  59.0mm

CAPACITY Cup: 9mm