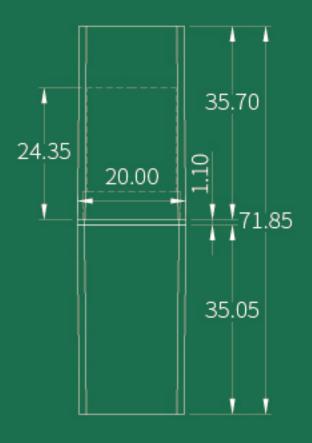

22.0 mm  $\times$  72.0 mm

**CAPACITY** Cup: 12.1mm / 12.7mm ( 3.5g )

MATERIAL Cap: ABS / Base: PMMA













## L869-1

**SIZE** 22.0 mm  $\times$  22.0 mm  $\times$  72.0 mm

**CAPACITY** Cup: 12.1mm / 12.7mm (3.5g)

MATERIAL Cap: ABS / Base: PMMA













## L869-2

**SIZE** 21.1mm × 21.1mm × 72.8mm

**CAPACITY** Cup: 12.1mm / 12.7mm ( 3.5g )











SIZE  $\phi$ 22.1mm  $\times$  74.8mm

**CAPACITY** Cup: 12.1mm / 12.7mm ( 3.5g )

MATERIAL Cap: ABS / Base: PMMA







#### L2292-1

**SIZE** \$\phi 22.10mm \times 75.25mm

**CAPACITY** Cup: 12.1mm / 12.7mm (3.5g)

MATERIAL Cap: ABS / Base: PMMA











## L2292-2

**SIZE** \$\phi 22.20mm \times 72.90mm

**CAPACITY** Cup: 12.1mm / 12.7mm (3.5g)









## LM029

**SIZE** 20.00mm × 20.00mm × 71.85mm

CAPACITY 3.5g









## LM180

**SIZE** \$417.15mm \times 88.10mm

CAPACITY Cup:11.7 mm

MATERIAL Cap: AS / Base: ABS