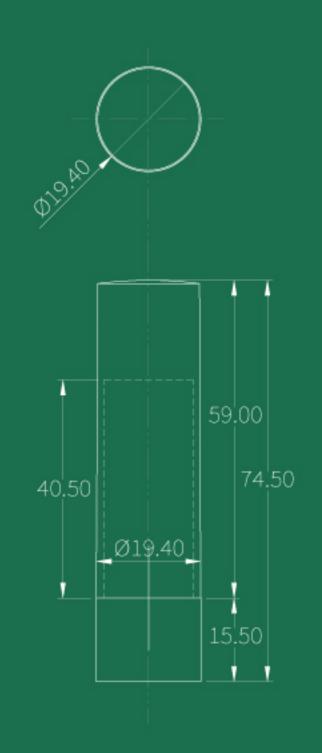

## L019-1

**SIZE** φ18mm × 92.85mm

CAPACITY Cup: 10.0mm

MATERIAL Sleeve: Aluminum / Cap&Base: ABS+AS

**SIZE** \$19.40mm × 74.5mm

**CAPACITY** Cup: 12.1/12.7mm (3.5g)