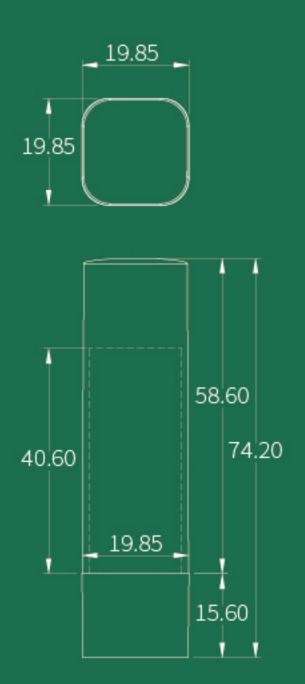

MATERIAL Cap&Base : ABS

SIZE  $\phi$ 18.9mm  $\times$  75.3mm

**CAPACITY** Cup: 12.1/12.7mm (3.5g)

MATERIAL ABS+SAN

**SIZE**  $19.85 \text{mm} \times 19.85 \text{mm} \times 74.20 \text{mm}$ 

**CAPACITY** Cup: 12.1/12.7mm (3.5g)

#### **L332AL**

**SIZE**  $19.85 \text{mm} \times 19.85 \text{mm} \times 74.20 \text{mm}$ 

**CAPACITY** Cup: 12.1/12.7mm (3.5g)

MATERIAL Cap & Base: PS | Sleeve: Aluminum

SIZE  $20.2 \text{mm} \times 20.2 \text{mm} \times 73.3 \text{mm}$ 