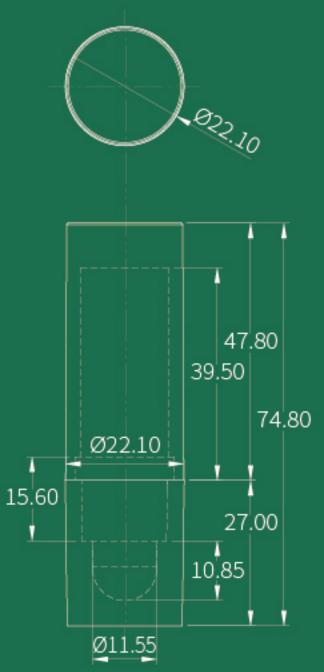

## L869-2

**SIZE** 21.1mm × 21.1mm × 72.8mm

**CAPACITY** Cup: 12.1mm / 12.7mm ( 3.5g )

SIZE  $\phi$ 22.1mm  $\times$  74.8mm

**CAPACITY** Cup: 12.1mm / 12.7mm ( 3.5g )

MATERIAL Cap: ABS / Base: PMMA