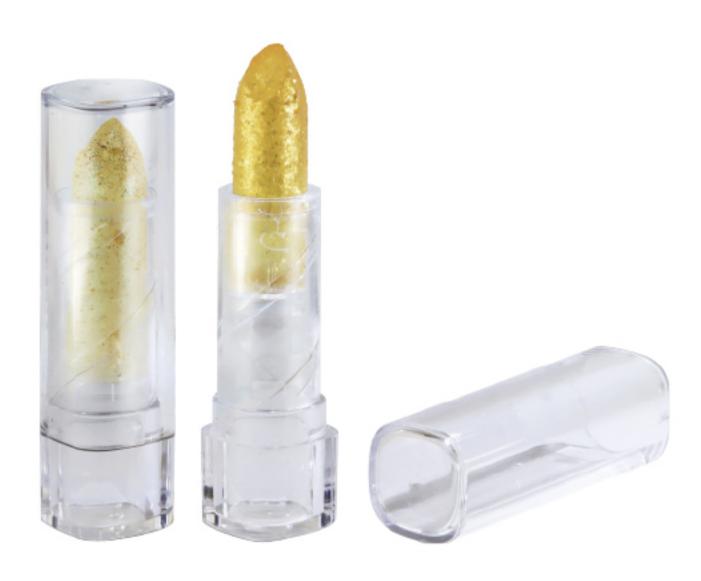

MATERIAL Cap&Base : ABS

SIZE  $\phi$ 18.9mm  $\times$  75.3mm

**CAPACITY** Cup: 12.1/12.7mm (3.5g)

MATERIAL ABS+SAN

**SIZE**  $19.85 \text{mm} \times 19.85 \text{mm} \times 74.20 \text{mm}$ 

**CAPACITY** Cup: 12.1/12.7mm (3.5g)