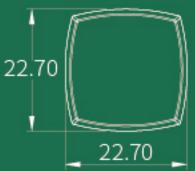

## L789-1

SIZE  $22.7 \text{mm} \times 22.7 \text{mm} \times 72.5 \text{mm}$ 

**CAPACITY** Cup: 12.1mm / 12.7mm (3.5g)

MATERIAL Cap / Band: ABS | Base: PMMA

**SIZE** 22.0 mm  $\times$  22.0 mm  $\times$  72.0 mm