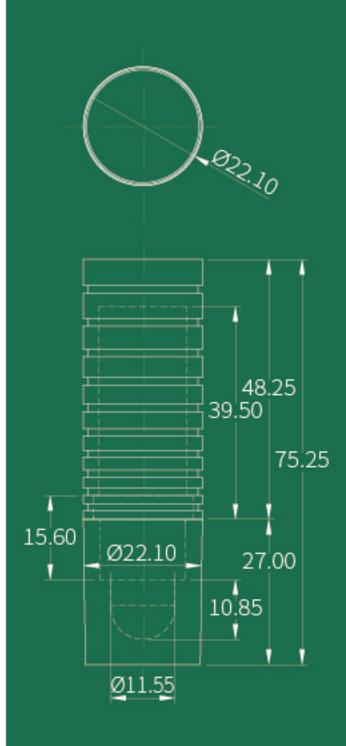

#### L2292-1

**SIZE** \$\phi 22.10mm \times 75.25mm

**CAPACITY** Cup: 12.1mm / 12.7mm (3.5g)

MATERIAL Cap: ABS / Base: PMMA