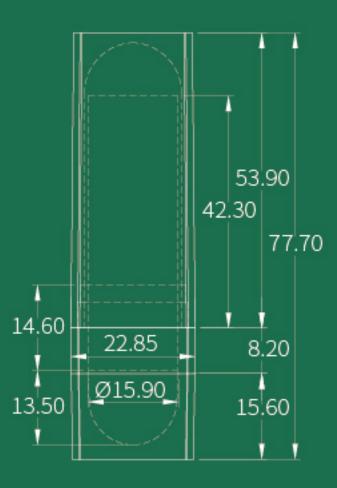

MATERIAL Cap/Base: ABS+AS | Sleeve: Aluminum

**SIZE** 22.85mm × 22.85mm × 77.70mm

**CAPACITY** Cup: 12.1mm / 12.7mm ( 3.5g )

MATERIAL Cap / Base: PMMA | Band: ABS