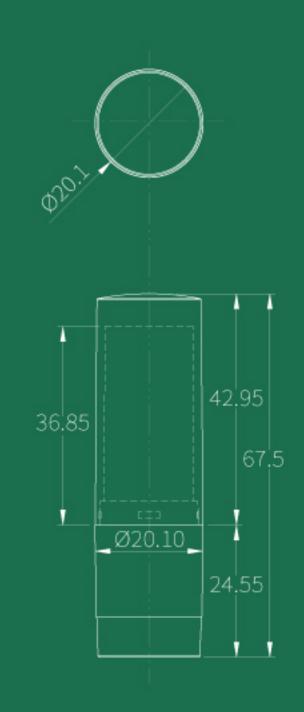

# L120-3

**\$1ZE** \$\phi 20.1\text{mm} \times 67.5\text{mm}\$

**CAPACITY** Cup: 12.1/12.7mm (3.5g)

MATERIAL Cap/Base/Bottom: SAN | Sleeve: PS

**SIZE** \$19.4mm \times 69.15mm

**CAPACITY** Cup: 12.1/12.7mm (3.5g)