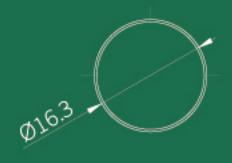

## L130P

SIZE  $\phi$ 19.5mm  $\times$  74.33mm

**CAPACITY** Cup: 12.1/12.7mm (3.5g)

SIZE  $\phi$ 20.35mm  $\times$  75.30mm

**CAPACITY** Cup: 12.1/12.7mm (3.5g)

SIZE  $\phi$ 16.3mm  $\times$  59.0mm

CAPACITY Cup: 9mm