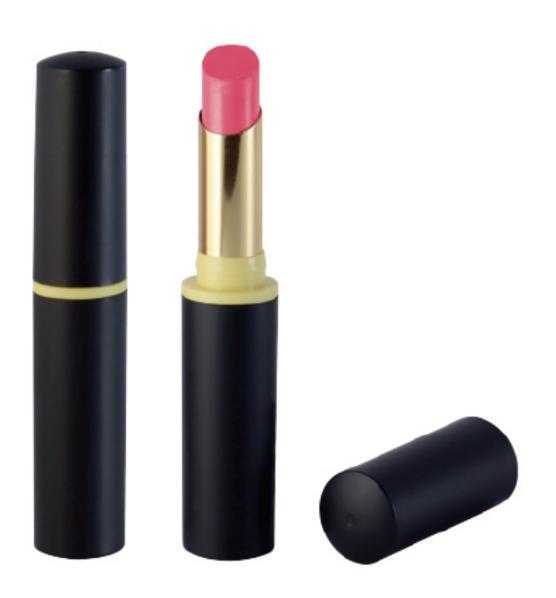

## L019-1

**SIZE** φ18mm × 92.85mm

CAPACITY Cup: 10.0mm

MATERIAL Sleeve: Aluminum / Cap&Base: ABS+AS

**SIZE** \$19.40mm × 74.5mm

**CAPACITY** Cup: 12.1/12.7mm (3.5g)