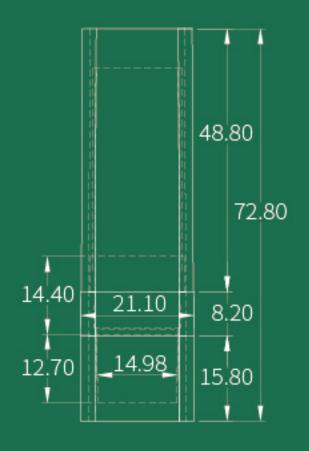

## L869-2

**SIZE** 21.1mm × 21.1mm × 72.8mm

**CAPACITY** Cup: 12.1mm / 12.7mm ( 3.5g )

SIZE  $\phi$ 22.1mm  $\times$  74.8mm

**CAPACITY** Cup: 12.1mm / 12.7mm ( 3.5g )

MATERIAL Cap: ABS / Base: PMMA