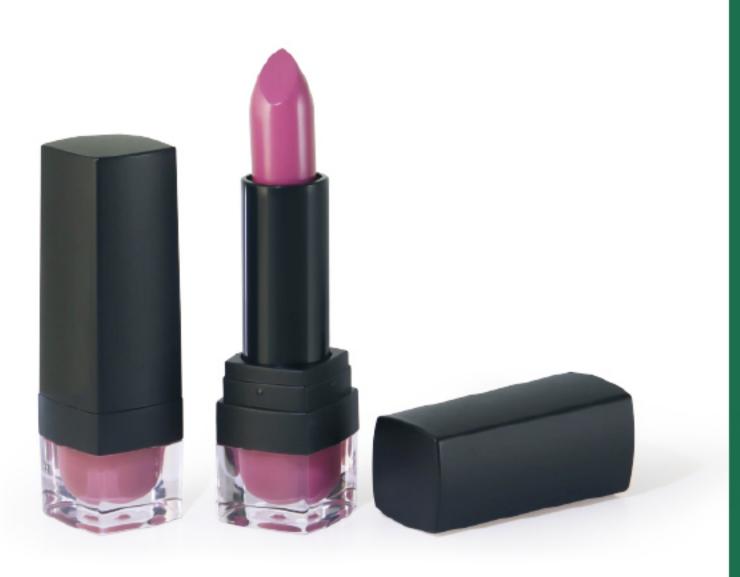

## L789-1

SIZE  $22.7 \text{mm} \times 22.7 \text{mm} \times 72.5 \text{mm}$ 

**CAPACITY** Cup: 12.1mm / 12.7mm (3.5g)

MATERIAL Cap / Band: ABS | Base: PMMA

**SIZE** 22.0 mm  $\times$  22.0 mm  $\times$  72.0 mm