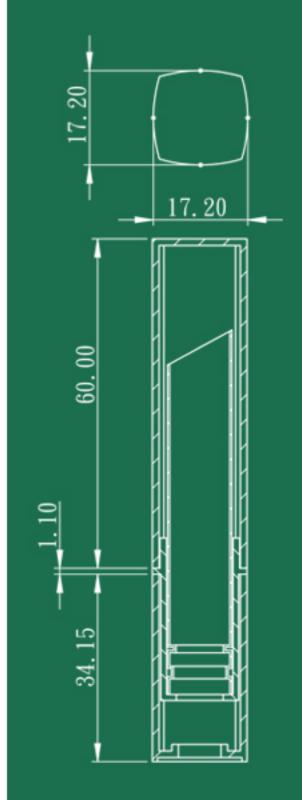

**SIZE** 17.2mm x 17.2mm x 95.25mm

CAPACITY Cup: 10.0mm

MATERIAL Top/Cap/Band/Base: ABS

Sleeve: Aluminum