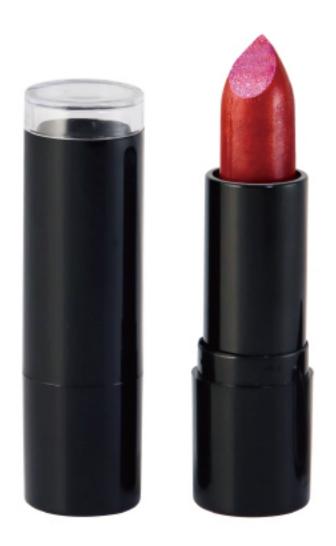

**SIZE** 17.2mm x 17.2mm x 95.25mm

CAPACITY Cup: 10.0mm

MATERIAL Top/Cap/Band/Base: ABS

Sleeve: Aluminum







## L019-1

**SIZE** φ18mm × 92.85mm

CAPACITY Cup: 10.0mm

MATERIAL Sleeve: Aluminum / Cap&Base: ABS+AS







**SIZE** \$19.40mm × 74.5mm

**CAPACITY** Cup: 12.1/12.7mm (3.5g)









## L120-1

**SIZE**  $\phi$ 19.65mm × 68.55mm

**CAPACITY** Cup: 12.1/12.7mm (3.5g)









# L120-3

**\$1ZE** \$\phi 20.1\text{mm} \times 67.5\text{mm}\$

**CAPACITY** Cup: 12.1/12.7mm (3.5g)

MATERIAL Cap/Base/Bottom: SAN | Sleeve: PS











**SIZE** \$19.4mm \times 69.15mm

**CAPACITY** Cup: 12.1/12.7mm (3.5g)









## L130P

SIZE  $\phi$ 19.5mm  $\times$  74.33mm

**CAPACITY** Cup: 12.1/12.7mm (3.5g)







SIZE  $\phi$ 20.35mm  $\times$  75.30mm

**CAPACITY** Cup: 12.1/12.7mm (3.5g)











SIZE  $\phi$ 16.3mm  $\times$  59.0mm

CAPACITY Cup: 9mm

MATERIAL Cap&Base : ABS









SIZE  $\phi$ 18.9mm  $\times$  75.3mm

**CAPACITY** Cup: 12.1/12.7mm (3.5g)

MATERIAL ABS+SAN









**SIZE**  $19.85 \text{mm} \times 19.85 \text{mm} \times 74.20 \text{mm}$ 

**CAPACITY** Cup: 12.1/12.7mm (3.5g)







#### **L332AL**

**SIZE**  $19.85 \text{mm} \times 19.85 \te