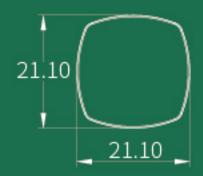

## L869-2

**SIZE** 21.1mm × 21.1mm × 72.8mm

**CAPACITY** Cup: 12.1mm / 12.7mm ( 3.5g )

SIZE  $\phi$ 22.1mm  $\times$  74.8mm

**CAPACITY** Cup: 12.1mm / 12.7mm ( 3.5g )

MATERIAL Cap: ABS / Base: PMMA