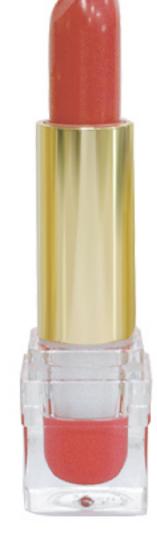

## L789-1

SIZE  $22.7 \text{mm} \times 22.7 \text{mm} \times 72.5 \text{mm}$ 

**CAPACITY** Cup: 12.1mm / 12.7mm (3.5g)

MATERIAL Cap / Band: ABS | Base: PMMA

**SIZE** 22.0 mm  $\times$  22.0 mm  $\times$  72.0 mm

**CAPACITY** Cup: 12.1mm / 12.7mm ( 3.5g )

MATERIAL Cap: ABS / Base: PMMA