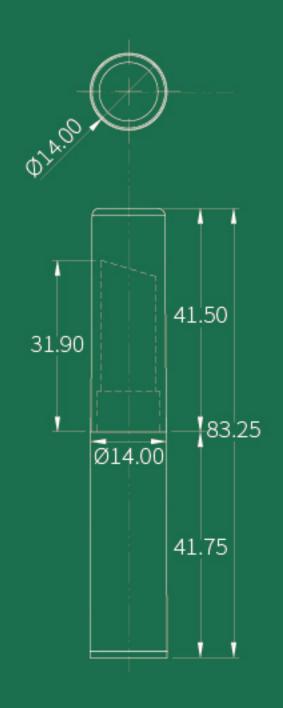

CAPACITY Cup: 12.1

MATERIAL Cap: AS | Base: PS

SIZE  $\phi$ 18.7mm  $\times$  72.9mm

**CAPACITY** Cup: 12.1/12.7mm (3.5g)

MATERIAL Cap/Base: AS | Sleeve: Aluminum

**SIZE** \$\phi14.00mm \times 83.25mm

CAPACITY Cup: 8.22mm (2.8g)