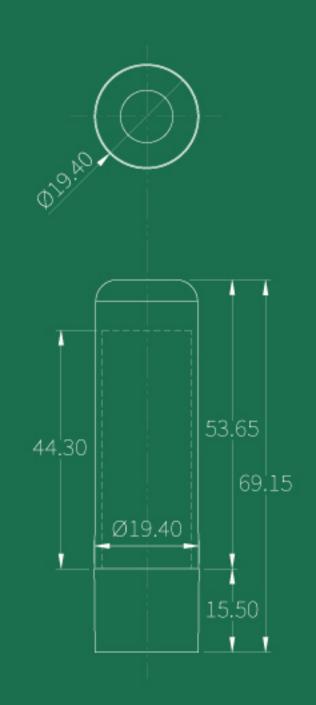

# L120-3

**\$1ZE** \$\phi 20.1\text{mm} \times 67.5\text{mm}\$

**CAPACITY** Cup: 12.1/12.7mm (3.5g)

MATERIAL Cap/Base/Bottom: SAN | Sleeve: PS

**SIZE** \$19.4mm \times 69.15mm

**CAPACITY** Cup: 12.1/12.7mm (3.5g)