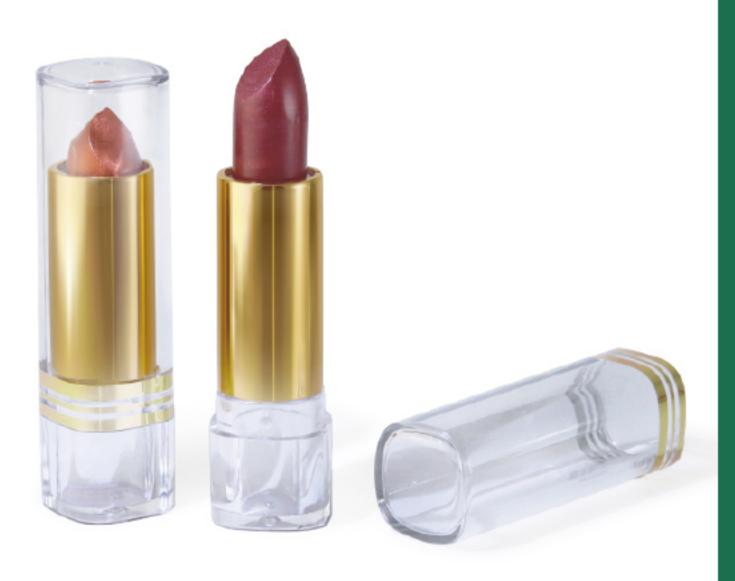

MATERIAL Cap&Base : ABS

SIZE  $\phi$ 18.9mm  $\times$  75.3mm

**CAPACITY** Cup: 12.1/12.7mm (3.5g)

MATERIAL ABS+SAN

**SIZE**  $19.85 \text{mm} \times 19.85 \text{mm} \times 74.20 \text{mm}$ 

**CAPACITY** Cup: 12.1/12.7mm (3.5g)

#### **L332AL**

**SIZE**  $19.85 \text{mm} \times 19.85 \text{mm} \times 74.20 \text{mm}$ 

**CAPACITY** Cup: 12.1/12.7mm (3.5g)

MATERIAL Cap & Base: PS | Sleeve: Aluminum

SIZE  $20.2 \text{mm} \times 20.2 \text{mm} \times 73.3 \text{mm}$ 