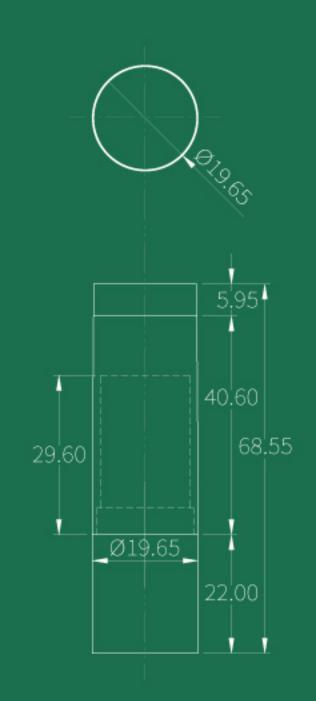

## L120-1

**SIZE**  $\phi$ 19.65mm × 68.55mm

**CAPACITY** Cup: 12.1/12.7mm (3.5g)