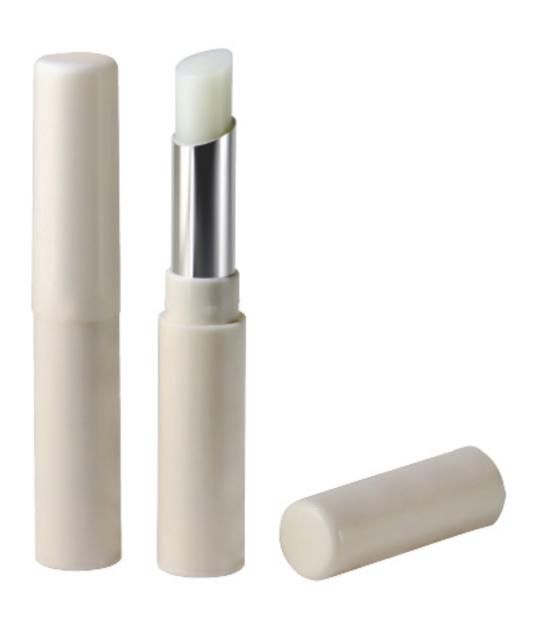

CAPACITY Cup: 12.1

MATERIAL Cap: AS | Base: PS

SIZE  $\phi$ 18.7mm  $\times$  72.9mm

**CAPACITY** Cup: 12.1/12.7mm (3.5g)

MATERIAL Cap/Base: AS | Sleeve: Aluminum

**SIZE** \$\phi14.00mm \times 83.25mm

CAPACITY Cup: 8.22mm (2.8g)