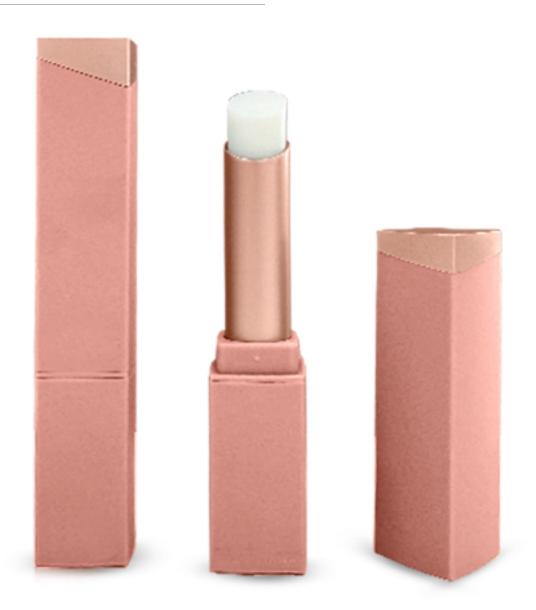

**SIZE** 17.2mm x 17.2mm x 95.25mm

CAPACITY Cup: 10.0mm

MATERIAL Top/Cap/Band/Base: ABS

Sleeve: Aluminum