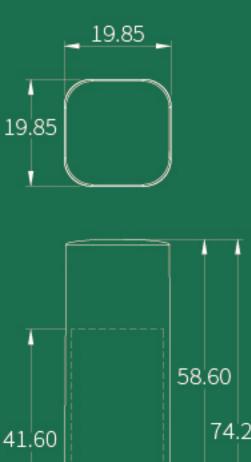

MATERIAL Cap&Base : ABS

SIZE  $\phi$ 18.9mm  $\times$  75.3mm

**CAPACITY** Cup: 12.1/12.7mm (3.5g)

MATERIAL ABS+SAN

**SIZE**  $19.85 \text{mm} \times 19.85 \text{mm} \times 74.20 \text{mm}$ 

**CAPACITY** Cup: 12.1/12.7mm (3.5g)

#### **L332AL**

**SIZE**  $19.85 \text{mm} \times 19.85 \text{mm} \times 74.20 \text{mm}$ 

**CAPACITY** Cup: 12.1/12.7mm (3.5g)

MATERIAL Cap & Base: PS | Sleeve: Aluminum

SIZE  $20.2 \text{mm} \times 20.2 \text{mm} \times 73.3 \text{mm}$ 