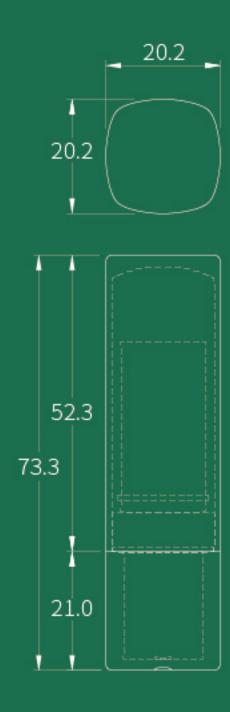

#### **L332AL**

**SIZE**  $19.85 \text{mm} \times 19.85 \text{mm} \times 74.20 \text{mm}$ 

**CAPACITY** Cup: 12.1/12.7mm (3.5g)

MATERIAL Cap & Base: PS | Sleeve: Aluminum

SIZE  $20.2 \text{mm} \times 20.2 \text{mm} \times 73.3 \text{mm}$ 

CAPACITY Cup: 12.1

MATERIAL Cap: AS | Base: PS

SIZE  $\phi$ 18.7mm  $\times$  72.9mm

**CAPACITY** Cup: 12.1/12.7mm (3.5g)

MATERIAL Cap/Base: AS | Sleeve: Aluminum

**SIZE** \$\phi14.00mm \times 83.25mm

CAPACITY Cup: 8.22mm (2.8g)