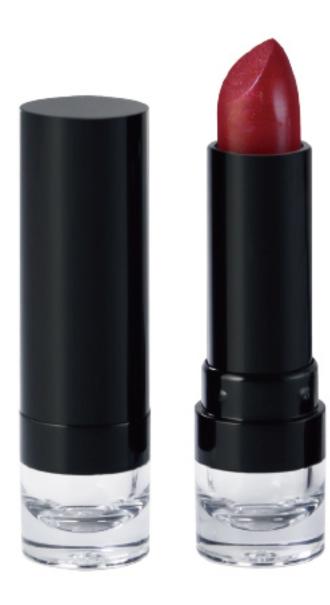

## L789-1

SIZE  $22.7 \text{mm} \times 22.7 \text{mm} \times 72.5 \text{mm}$ 

**CAPACITY** Cup: 12.1mm / 12.7mm (3.5g)

MATERIAL Cap / Band: ABS | Base: PMMA

**SIZE** 22.0 mm  $\times$  22.0 mm  $\times$  72.0 mm