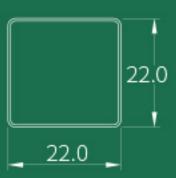

## L789-1

SIZE  $22.7 \text{mm} \times 22.7 \text{mm} \times 72.5 \text{mm}$ 

**CAPACITY** Cup: 12.1mm / 12.7mm (3.5g)

MATERIAL Cap / Band: ABS | Base: PMMA

**SIZE** 22.0 mm  $\times$  22.0 mm  $\times$  72.0 mm

**CAPACITY** Cup: 12.1mm / 12.7mm ( 3.5g )

MATERIAL Cap: ABS / Base: PMMA