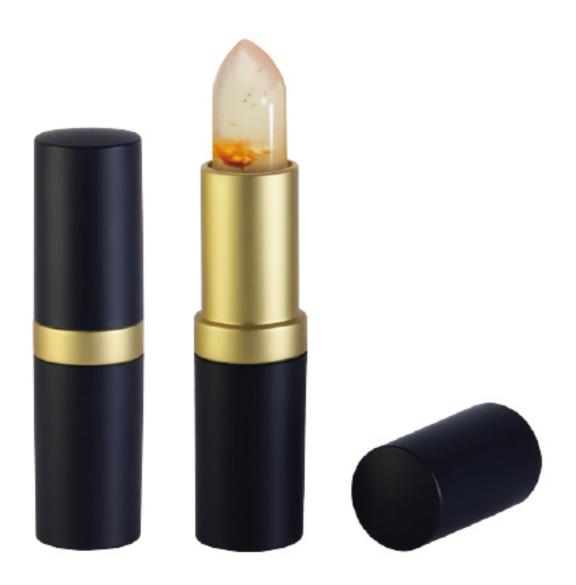

#### **L332AL**

**SIZE**  $19.85 \text{mm} \times 19.85 \text{mm} \times 74.20 \text{mm}$ 

**CAPACITY** Cup: 12.1/12.7mm (3.5g)

MATERIAL Cap & Base: PS | Sleeve: Aluminum

SIZE  $20.2 \text{mm} \times 20.2 \text{mm} \times 73.3 \text{mm}$ 

CAPACITY Cup: 12.1

MATERIAL Cap: AS | Base: PS

SIZE  $\phi$ 18.7mm  $\times$  72.9mm

**CAPACITY** Cup: 12.1/12.7mm (3.5g)

MATERIAL Cap/Base: AS | Sleeve: Aluminum

**SIZE** \$\phi14.00mm \times 83.25mm

CAPACITY Cup: 8.22mm (2.8g)