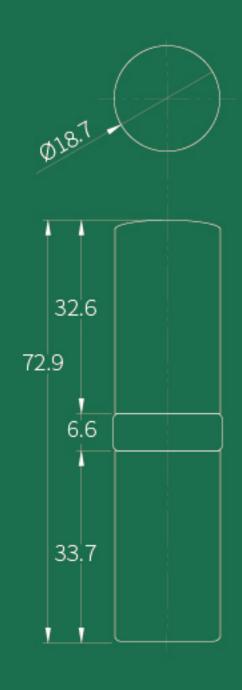

CAPACITY Cup: 12.1

MATERIAL Cap: AS | Base: PS

SIZE  $\phi$ 18.7mm  $\times$  72.9mm

**CAPACITY** Cup: 12.1/12.7mm (3.5g)

MATERIAL Cap/Base: AS | Sleeve: Aluminum

**SIZE** \$\phi14.00mm \times 83.25mm

CAPACITY Cup: 8.22mm (2.8g)