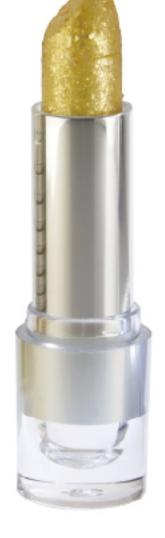

**SIZE** 17.2mm x 17.2mm x 95.25mm

CAPACITY Cup: 10.0mm

MATERIAL Top/Cap/Band/Base: ABS

Sleeve: Aluminum