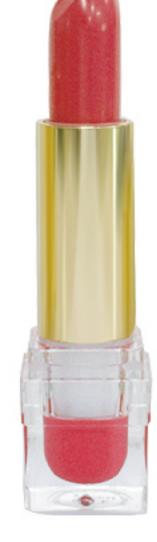

## L789-1

SIZE  $22.7 \text{mm} \times 22.7 \text{mm} \times 72.5 \text{mm}$ 

**CAPACITY** Cup: 12.1mm / 12.7mm (3.5g)

MATERIAL Cap / Band: ABS | Base: PMMA

**SIZE** 22.0 mm  $\times$  22.0 mm  $\times$  72.0 mm