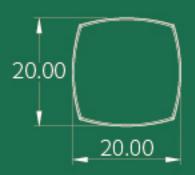

$  22.0 mm  $\times$  72.0 mm

**CAPACITY** Cup: 12.1mm / 12.7mm ( 3.5g )

MATERIAL Cap: ABS / Base: PMMA













## L869-1

**SIZE** 22.0 mm  $\times$  22.0 mm  $\times$  72.0 mm

**CAPACITY** Cup: 12.1mm / 12.7mm (3.5g)

MATERIAL Cap: ABS / Base: PMMA













## L869-2

**SIZE** 21.1mm × 21.1mm × 72.8mm

**CAPACITY** Cup: 12.1mm / 12.7mm ( 3.5g )











SIZE  $\phi$ 22.1mm  $\times$  74.8mm

**CAPACITY** Cup: 12.1mm / 12.7mm ( 3.5g )

MATERIAL Cap: ABS / Base: PMMA







#### L2292-1

**SIZE** \$\phi 22.10mm \times 75.25mm

**CAPACITY** Cup: 12.1mm / 12.7mm (3.5g)

MATERIAL Cap: ABS / Base: PMMA











## L2292-2

**SIZE** \$\phi 22.20mm \times 72.90mm

**CAPACITY** Cup: 12.1mm / 12.7mm (3.5g)









## LM029

**SIZE** 20.00mm × 20.00mm × 71.85mm

CAPACITY 3.5g









## LM180

**SIZE** \$417.15mm \times 88.10mm

CAPACITY Cup:11.7 mm

MATERIAL Cap: AS / Base: ABS