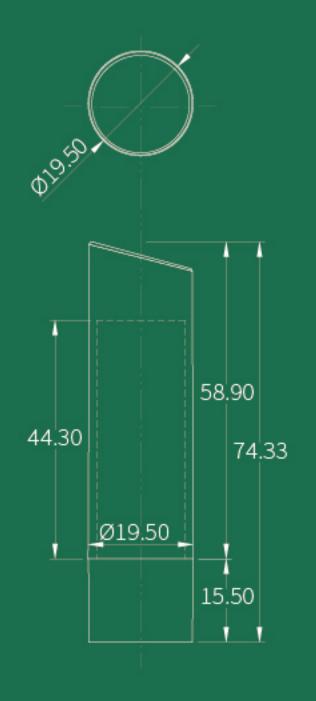

## L130P

SIZE  $\phi$ 19.5mm  $\times$  74.33mm

**CAPACITY** Cup: 12.1/12.7mm (3.5g)

SIZE  $\phi$ 20.35mm  $\times$  75.30mm

**CAPACITY** Cup: 12.1/12.7mm (3.5g)

SIZE  $\phi$ 16.3mm  $\times$  59.0mm

CAPACITY Cup: 9mm