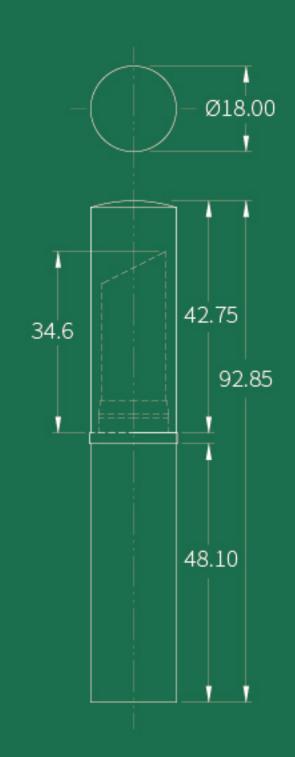

## L019-1

**SIZE** φ18mm × 92.85mm

CAPACITY Cup: 10.0mm

MATERIAL Sleeve: Aluminum / Cap&Base: ABS+AS

**SIZE** \$19.40mm × 74.5mm

**CAPACITY** Cup: 12.1/12.7mm (3.5g)