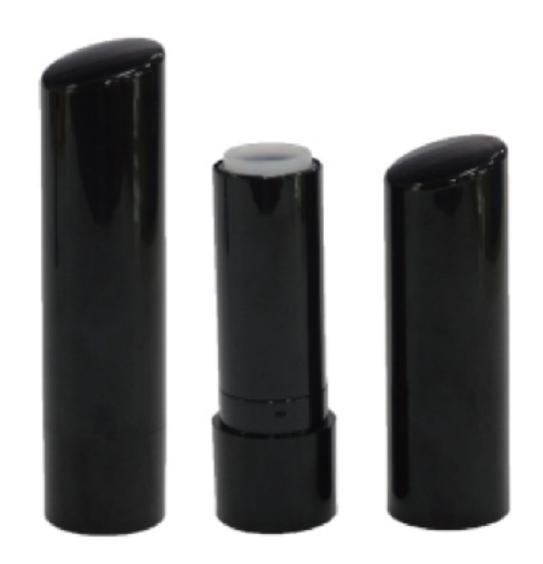

**SIZE** 17.2mm x 17.2mm x 95.25mm

CAPACITY Cup: 10.0mm

MATERIAL Top/Cap/Band/Base: ABS

Sleeve: Aluminum







## L019-1

**SIZE** φ18mm × 92.85mm

CAPACITY Cup: 10.0mm

MATERIAL Sleeve: Aluminum / Cap&Base: ABS+AS







**SIZE** \$19.40mm × 74.5mm

**CAPACITY** Cup: 12.1/12.7mm (3.5g)









## L120-1

**SIZE**  $\phi$ 19.65mm × 68.55mm

**CAPACITY** Cup: 12.1/12.7mm (3.5g)









# L120-3

**\$1ZE** \$\phi 20.1\text{mm} \times 67.5\text{mm}\$

**CAPACITY** Cup: 12.1/12.7mm (3.5g)

MATERIAL Cap/Base/Bottom: SAN | Sleeve: PS











**SIZE** \$19.4mm \times 69.15mm

**CAPACITY** Cup: 12.1/12.7mm (3.5g)









## L130P

SIZE  $\phi$ 19.5mm  $\times$  74.33mm

**CAPACITY** Cup: 12.1/12.7mm (3.5g)







SIZE  $\phi$ 20.35mm  $\times$  75.30mm

**CAPACITY** Cup: 12.1/12.7mm (3.5g)











SIZE  $\phi$ 16.3mm  $\times$  59.0mm

CAPACITY Cup: 9mm

MATERIAL Cap&Base : ABS









SIZE  $\phi$ 18.9mm  $\times$  75.3mm

**CAPACITY** Cup: 12.1/12.7mm (3.5g)

MATERIAL ABS+SAN









**SIZE**  $19.85 \text{mm} \times 19.85 \text{mm} \times 74.20 \text{mm}$ 

**CAPACITY** Cup: 12.1/12.7mm (3.5g)







#### **L332AL**

**SIZE**  $19.85 \text{mm} \times 19.85 \text{mm} \times 74.20 \text{mm}$ 

**CAPACITY** Cup: 12.1/12.7mm (3.5g)

MATERIAL Cap & Base: PS | Sleeve: Aluminum









SIZE  $20.2 \text{mm} \times 20.2 \text{mm} \times 73.3 \text{mm}$ 

CAPACITY Cup: 12.1

MATERIAL Cap: AS | Base: PS









SIZE  $\phi$ 18.7mm  $\times$  72.9mm

**CAPACITY** Cup: 12.1/12.7mm (3.5g)

MATERIA