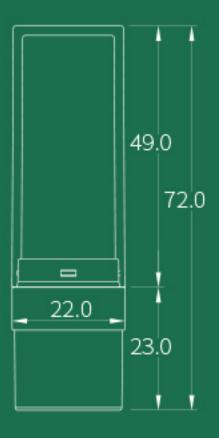

## L789-1

SIZE  $22.7 \text{mm} \times 22.7 \text{mm} \times 72.5 \text{mm}$ 

**CAPACITY** Cup: 12.1mm / 12.7mm (3.5g)

MATERIAL Cap / Band: ABS | Base: PMMA

**SIZE** 22.0 mm  $\times$  22.0 mm  $\times$  72.0 mm

**CAPACITY** Cup: 12.1mm / 12.7mm ( 3.5g )

MATERIAL Cap: ABS / Base: PMMA