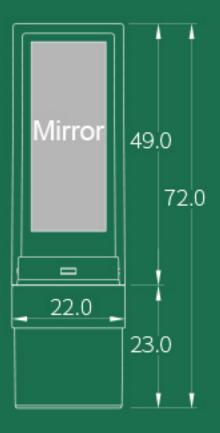

## L789-1

SIZE  $22.7 \text{mm} \times 22.7 \text{mm} \times 72.5 \text{mm}$ 

**CAPACITY** Cup: 12.1mm / 12.7mm (3.5g)

MATERIAL Cap / Band: ABS | Base: PMMA

**SIZE** 22.0 mm  $\times$  22.0 mm  $\times$  72.0 mm

**CAPACITY** Cup: 12.1mm / 12.7mm ( 3.5g )

MATERIAL Cap: ABS / Base: PMMA