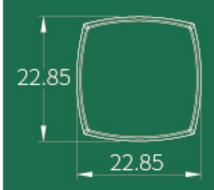

MATERIAL Cap/Base: ABS+AS | Sleeve: Aluminum

**SIZE** 22.85mm × 22.85mm × 77.70mm

**CAPACITY** Cup: 12.1mm / 12.7mm ( 3.5g )

MATERIAL Cap / Base: PMMA | Band: ABS