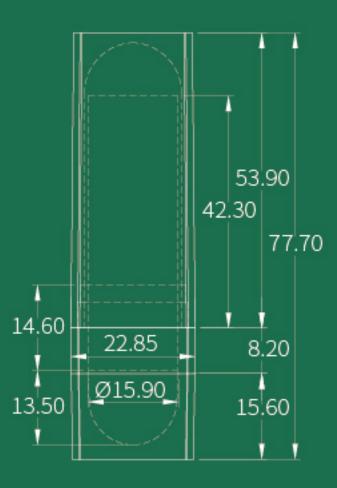

**CAPACITY** Cup: 12.1/12.7mm (3.5g)

MATERIAL Cap/Base: AS | Sleeve: Aluminum

**SIZE** \$\phi14.00mm \times 83.25mm

CAPACITY Cup: 8.22mm (2.8g)

MATERIAL Cap/Base: ABS+AS | Sleeve: Aluminum

**SIZE** 22.85mm × 22.85mm × 77.70mm

**CAPACITY** Cup: 12.1mm / 12.7mm ( 3.5g )

MATERIAL Cap / Base: PMMA | Band: ABS