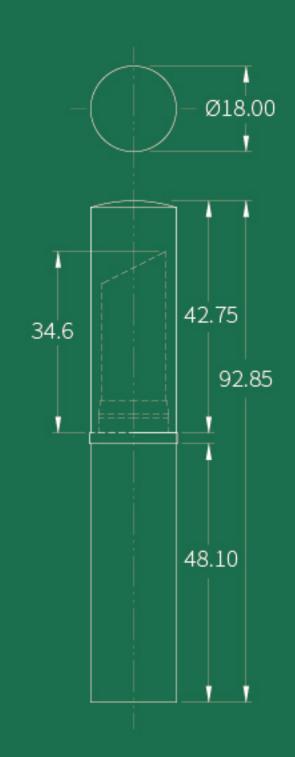

# L019-1

**SIZE** φ18mm × 92.85mm

CAPACITY Cup: 10.0mm

MATERIAL Sleeve: Aluminum / Cap&Base: ABS+AS

**SIZE** \$19.40mm × 74.5mm

**CAPACITY** Cup: 12.1/12.7mm (3.5g)