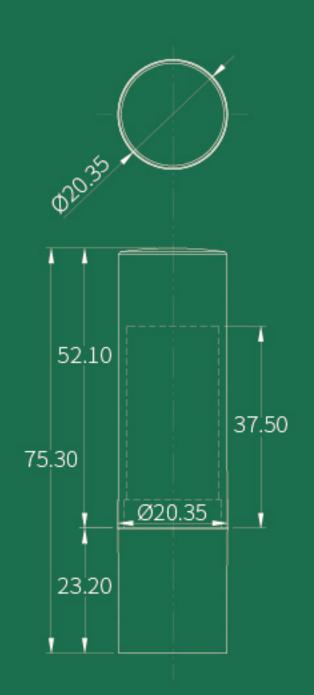

# L130P

SIZE  $\phi$ 19.5mm  $\times$  74.33mm

**CAPACITY** Cup: 12.1/12.7mm (3.5g)

SIZE  $\phi$ 20.35mm  $\times$  75.30mm

**CAPACITY** Cup: 12.1/12.7mm (3.5g)

SIZE  $\phi$ 16.3mm  $\times$  59.0mm

CAPACITY Cup: 9mm