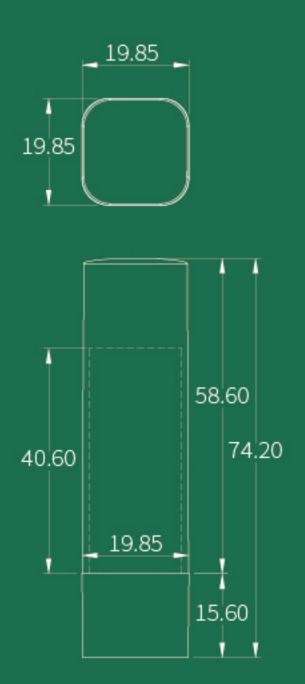

MATERIAL Cap&Base : ABS

SIZE  $\phi$ 18.9mm  $\times$  75.3mm

**CAPACITY** Cup: 12.1/12.7mm (3.5g)

MATERIAL ABS+SAN

**SIZE**  $19.85 \text{mm} \times 19.85 \text{mm} \times 74.20 \text{mm}$ 

**CAPACITY** Cup: 12.1/12.7mm (3.5g)

#### **L332AL**

**SIZE**  $19.85 \text{mm} \times 19.85 \text{mm} \times 74.20 \text{mm}$ 

**CAPACITY** Cup: 12.1/12.7mm (3.5g)

MATERIAL Cap & Base: PS | Sleeve: Aluminum

**SIZE**  $\phi$ 18.7mm  $\times$  72.9mm