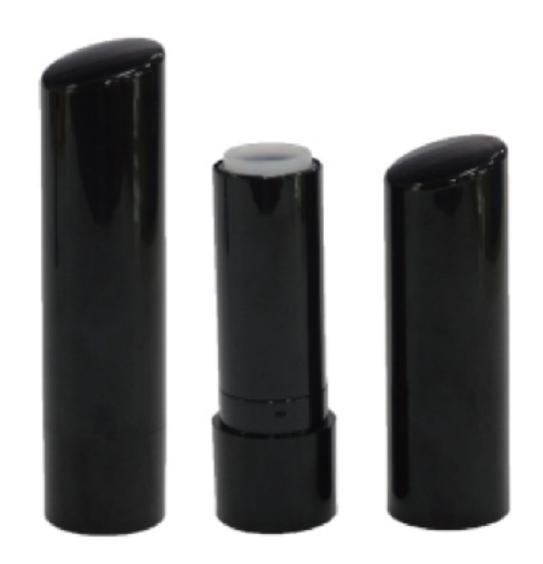

# L120-3

**\$1ZE** \$\phi 20.1\text{mm} \times 67.5\text{mm}\$

**CAPACITY** Cup: 12.1/12.7mm (3.5g)

MATERIAL Cap/Base/Bottom: SAN | Sleeve: PS

**SIZE** \$19.4mm \times 69.15mm

**CAPACITY** Cup: 12.1/12.7mm (3.5g)