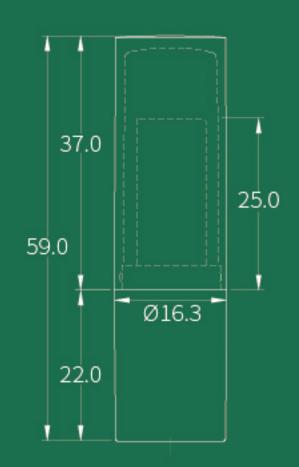

# L130P

SIZE  $\phi$ 19.5mm  $\times$  74.33mm

**CAPACITY** Cup: 12.1/12.7mm (3.5g)

SIZE  $\phi$ 20.35mm  $\times$  75.30mm

**CAPACITY** Cup: 12.1/12.7mm (3.5g)

SIZE  $\phi$ 16.3mm  $\times$  59.0mm

CAPACITY Cup: 9mm