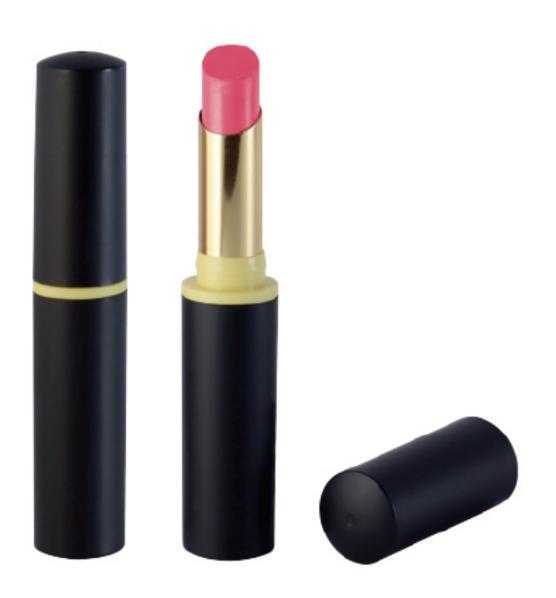

# L019-1

**SIZE** φ18mm × 92.85mm

CAPACITY Cup: 10.0mm

MATERIAL Sleeve: Aluminum / Cap&Base: ABS+AS

**SIZE** \$19.40mm × 74.5mm

**CAPACITY** Cup: 12.1/12.7mm (3.5g)