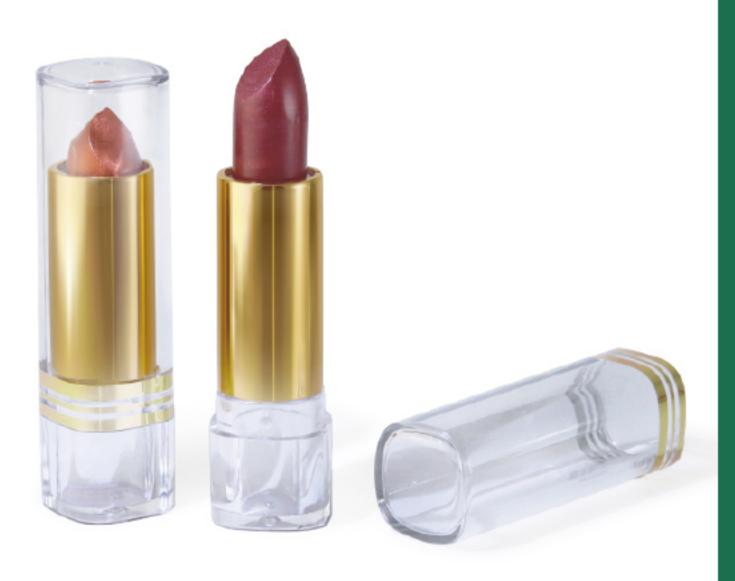

MATERIAL Cap&Base : ABS

SIZE  $\phi$ 18.9mm  $\times$  75.3mm

**CAPACITY** Cup: 12.1/12.7mm (3.5g)

MATERIAL ABS+SAN

**SIZE**  $19.85 \text{mm} \times 19.85 \text{mm} \times 74.20 \text{mm}$ 

**CAPACITY** Cup: 12.1/12.7mm (3.5g)

#### **L332AL**

**SIZE**  $19.85 \text{mm} \times 19.85 \text{mm} \times 74.20 \text{mm}$ 

**CAPACITY** Cup: 12.1/12.7mm (3.5g)

MATERIAL Cap & Base: PS | Sleeve: Aluminum

**SIZE**  $\phi$ 18.7mm  $\times$  72.9mm