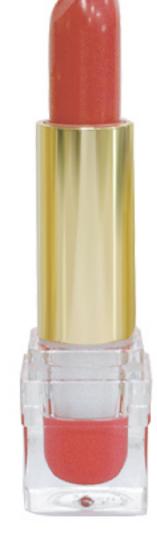

## L869-1

**SIZE** 22.0 mm  $\times$  22.0 mm  $\times$  72.0 mm

**CAPACITY** Cup: 12.1mm / 12.7mm (3.5g)

MATERIAL Cap: ABS / Base: PMMA