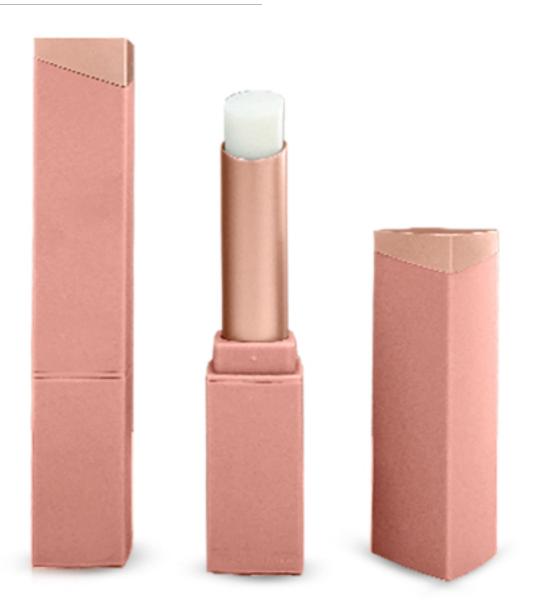

**SIZE** 17.2mm x 17.2mm x 95.25mm

CAPACITY Cup: 10.0mm

MATERIAL Top/Cap/Band/Base: ABS

Sleeve: Aluminum