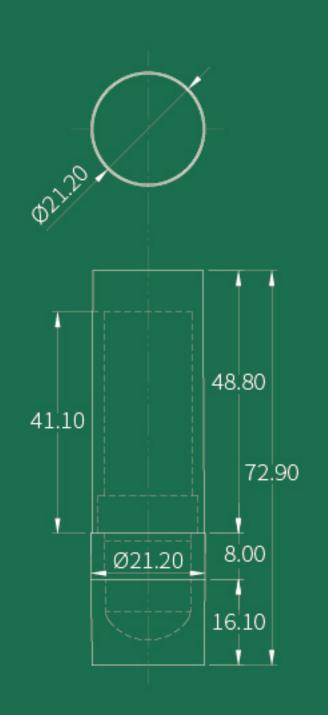

**CAPACITY** Cup: 12.1/12.7mm (3.5g)

MATERIAL Cap/Base: AS | Sleeve: Aluminum

**SIZE** \$\phi14.00mm \times 83.25mm

CAPACITY Cup: 8.22mm (2.8g)

MATERIAL Cap/Base: ABS+AS | Sleeve: Aluminum

**SIZE** 22.85mm × 22.85mm × 77.70mm