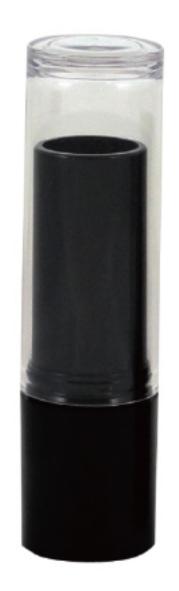

# L130P

SIZE  $\phi$ 19.5mm  $\times$  74.33mm

**CAPACITY** Cup: 12.1/12.7mm (3.5g)

SIZE  $\phi$ 20.35mm  $\times$  75.30mm

**CAPACITY** Cup: 12.1/12.7mm (3.5g)

SIZE  $\phi$ 16.3mm  $\times$  59.0mm

CAPACITY Cup: 9mm