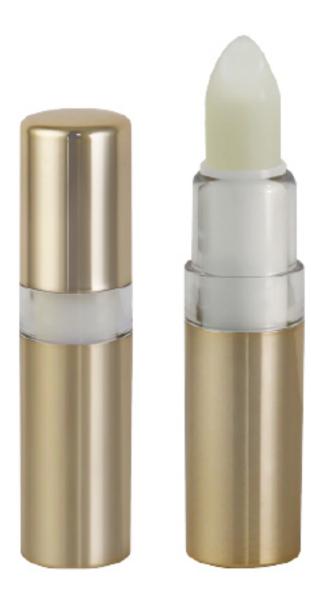

# L130P

SIZE  $\phi$ 19.5mm  $\times$  74.33mm

**CAPACITY** Cup: 12.1/12.7mm (3.5g)

SIZE  $\phi$ 20.35mm  $\times$  75.30mm

**CAPACITY** Cup: 12.1/12.7mm (3.5g)

SIZE  $\phi$ 16.3mm  $\times$  59.0mm

CAPACITY Cup: 9mm