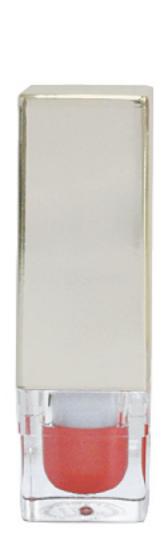

## L869-1

**SIZE** 22.0 mm  $\times$  22.0 mm  $\times$  72.0 mm

**CAPACITY** Cup: 12.1mm / 12.7mm (3.5g)

MATERIAL Cap: ABS / Base: PMMA