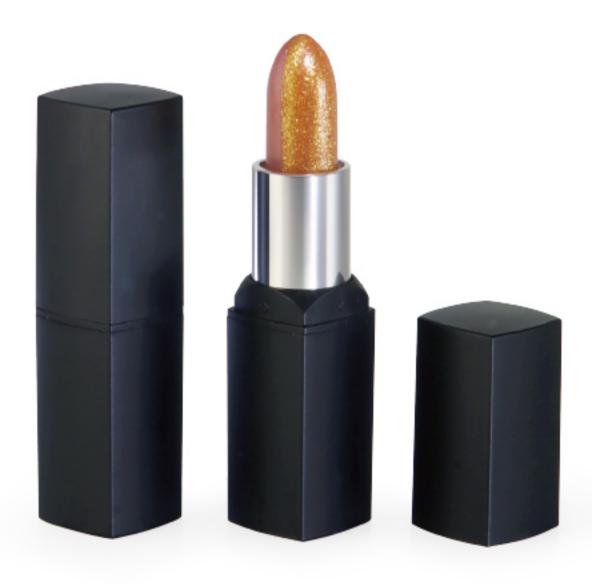

## L789-1

SIZE  $22.7 \text{mm} \times 22.7 \text{mm} \times 72.5 \text{mm}$ 

**CAPACITY** Cup: 12.1mm / 12.7mm (3.5g)

MATERIAL Cap / Band: ABS | Base: PMMA

**SIZE** 22.0 mm  $\times$  22.0 mm  $\times$  72.0 mm