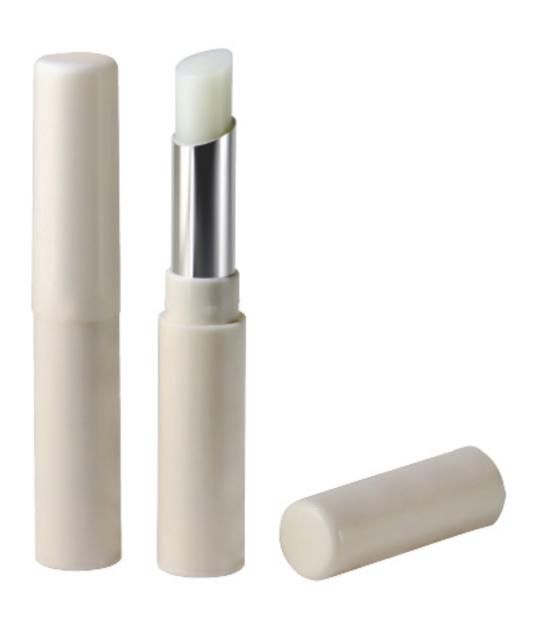

# L019-1

**SIZE** φ18mm × 92.85mm

CAPACITY Cup: 10.0mm

MATERIAL Sleeve: Aluminum / Cap&Base: ABS+AS

**SIZE** \$19.40mm × 74.5mm

**CAPACITY** Cup: 12.1/12.7mm (3.5g)