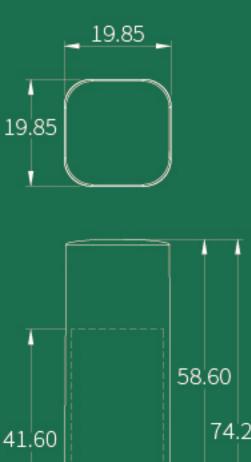

MATERIAL Cap&Base : ABS

SIZE  $\phi$ 18.9mm  $\times$  75.3mm

**CAPACITY** Cup: 12.1/12.7mm (3.5g)

MATERIAL ABS+SAN

**SIZE**  $19.85 \text{mm} \times 19.85 \text{mm} \times 74.20 \text{mm}$ 

**CAPACITY** Cup: 12.1/12.7mm (3.5g)

#### **L332AL**

**SIZE**  $19.85 \text{mm} \times 19.85 \text{mm} \times 74.20 \text{mm}$ 

**CAPACITY** Cup: 12.1/12.7mm (3.5g)

MATERIAL Cap & Base: PS | Sleeve: Aluminum

**SIZE**  $\phi$ 18.7mm  $\times$  72.9mm