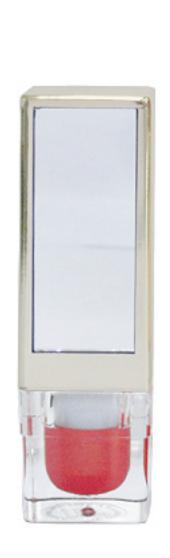

## L789-1

SIZE  $22.7 \text{mm} \times 22.7 \text{mm} \times 72.5 \text{mm}$ 

**CAPACITY** Cup: 12.1mm / 12.7mm (3.5g)

MATERIAL Cap / Band: ABS | Base: PMMA

**SIZE** 22.0 mm  $\times$  22.0 mm  $\times$  72.0 mm

**CAPACITY** Cup: 12.1mm / 12.7mm ( 3.5g )

MATERIAL Cap: ABS / Base: PMMA