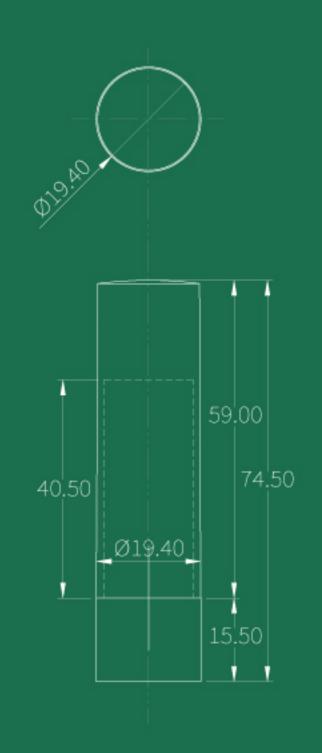

# L019-1

**SIZE** φ18mm × 92.85mm

CAPACITY Cup: 10.0mm

MATERIAL Sleeve: Aluminum / Cap&Base: ABS+AS

**SIZE** \$19.40mm × 74.5mm

**CAPACITY** Cup: 12.1/12.7mm (3.5g)