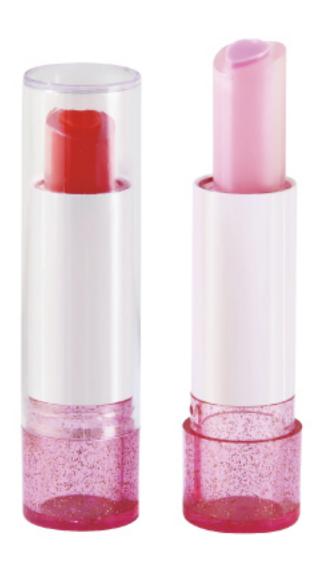

# L019-1

**SIZE** φ18mm × 92.85mm

CAPACITY Cup: 10.0mm

MATERIAL Sleeve: Aluminum / Cap&Base: ABS+AS

**SIZE** \$19.40mm × 74.5mm

**CAPACITY** Cup: 12.1/12.7mm (3.5g)