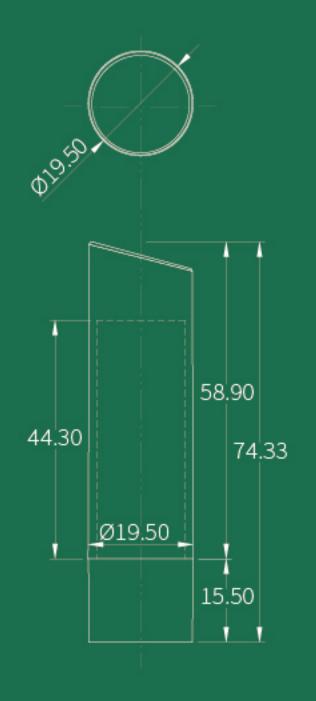

# L130P

SIZE  $\phi$ 19.5mm  $\times$  74.33mm

**CAPACITY** Cup: 12.1/12.7mm (3.5g)

SIZE  $\phi$ 20.35mm  $\times$  75.30mm

**CAPACITY** Cup: 12.1/12.7mm (3.5g)

SIZE  $\phi$ 16.3mm  $\times$  59.0mm

CAPACITY Cup: 9mm