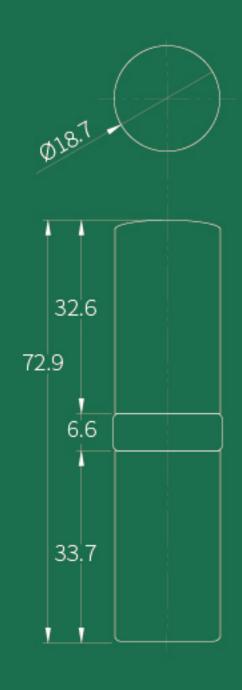

#### **L332AL**

**SIZE**  $19.85 \text{mm} \times 19.85 \text{mm} \times 74.20 \text{mm}$ 

**CAPACITY** Cup: 12.1/12.7mm (3.5g)

MATERIAL Cap & Base: PS | Sleeve: Aluminum

**SIZE**  $\phi$ 18.7mm  $\times$  72.9mm

**CAPACITY** Cup: 12.1/12.7mm (3.5g)

MATERIAL Cap/Base: AS | Sleeve: Aluminum

**SIZE** \$\phi14.00mm \times 83.25mm

CAPACITY Cup: 8.22mm (2.8g)

MATERIAL Cap/Base: ABS+AS | Sleeve: Aluminum

**SIZE** 22.85mm × 22.85mm × 77.70mm