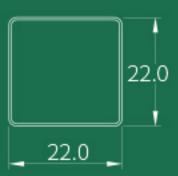

## L869-1

**SIZE** 22.0 mm  $\times$  22.0 mm  $\times$  72.0 mm

**CAPACITY** Cup: 12.1mm / 12.7mm (3.5g)

MATERIAL Cap: ABS / Base: PMMA