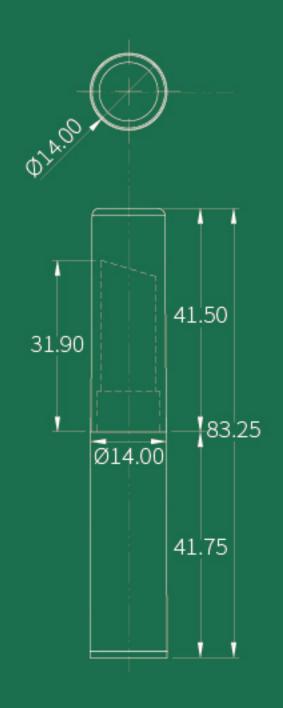

**CAPACITY** Cup: 12.1/12.7mm (3.5g)

MATERIAL Cap/Base: AS | Sleeve: Aluminum

**SIZE** \$\phi14.00mm \times 83.25mm

CAPACITY Cup: 8.22mm (2.8g)

MATERIAL Cap/Base: ABS+AS | Sleeve: Aluminum

**SIZE** 22.85mm × 22.85mm × 77.70mm