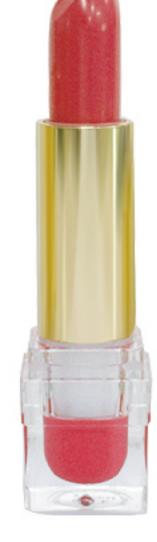

## L789-1

SIZE  $22.7 \text{mm} \times 22.7 \text{mm} \times 72.5 \text{mm}$ 

**CAPACITY** Cup: 12.1mm / 12.7mm (3.5g)

MATERIAL Cap / Band: ABS | Base: PMMA

**SIZE** 22.0 mm  $\times$  22.0 mm  $\times$  72.0 mm

**CAPACITY** Cup: 12.1mm / 12.7mm ( 3.5g )

MATERIAL Cap: ABS / Base: PMMA