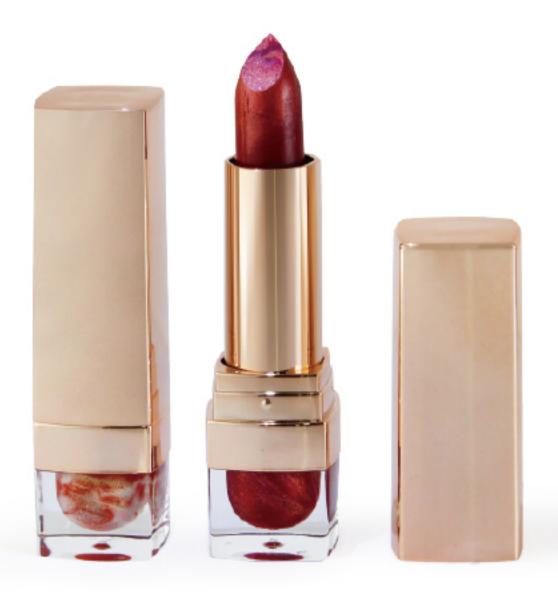

**CAPACITY** Cup: 12.1mm / 12.7mm ( 3.5g )

MATERIAL Cap / Base: PMMA | Band: ABS