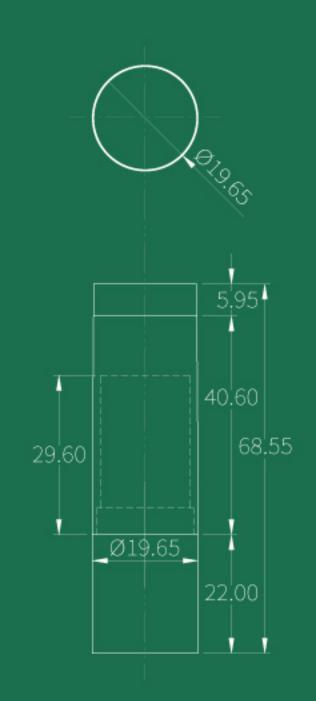

# L120-1

**SIZE**  $\phi$ 19.65mm × 68.55mm

**CAPACITY** Cup: 12.1/12.7mm (3.5g)