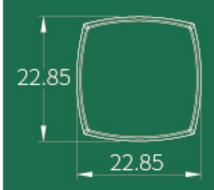

**CAPACITY** Cup: 12.1/12.7mm (3.5g)

MATERIAL Cap/Base: AS | Sleeve: Aluminum

**SIZE** \$\phi14.00mm \times 83.25mm

CAPACITY Cup: 8.22mm (2.8g)

MATERIAL Cap/Base: ABS+AS | Sleeve: Aluminum

**SIZE** 22.85mm × 22.85mm × 77.70mm