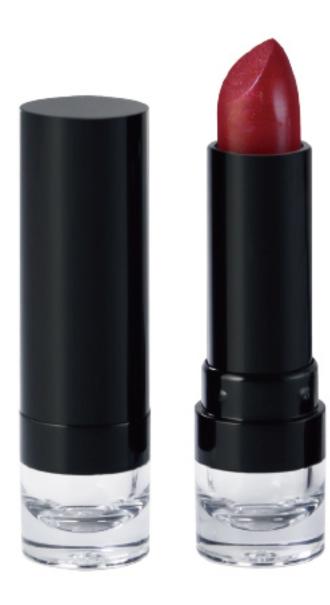

**CAPACITY** Cup: 12.1/12.7mm (3.5g)

MATERIAL Cap/Base: AS | Sleeve: Aluminum

**SIZE** \$\phi14.00mm \times 83.25mm

CAPACITY Cup: 8.22mm (2.8g)

MATERIAL Cap/Base: ABS+AS | Sleeve: Aluminum

**SIZE** 22.85mm × 22.85mm × 77.70mm