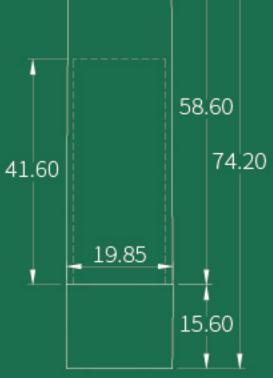

MATERIAL Cap&Base : ABS

SIZE  $\phi$ 18.9mm  $\times$  75.3mm

**CAPACITY** Cup: 12.1/12.7mm (3.5g)

MATERIAL ABS+SAN

**SIZE**  $19.85 \text{mm} \times 19.85 \text{mm} \times 74.20 \text{mm}$ 

**CAPACITY** Cup: 12.1/12.7mm (3.5g)

#### **L332AL**

**SIZE**  $19.85 \text{mm} \times 19.85 \text{mm} \times 74.20 \text{mm}$ 

**CAPACITY** Cup: 12.1/12.7mm (3.5g)

MATERIAL Cap & Base: PS | Sleeve: Aluminum

**SIZE**  $\phi$ 18.7mm  $\times$  72.9mm